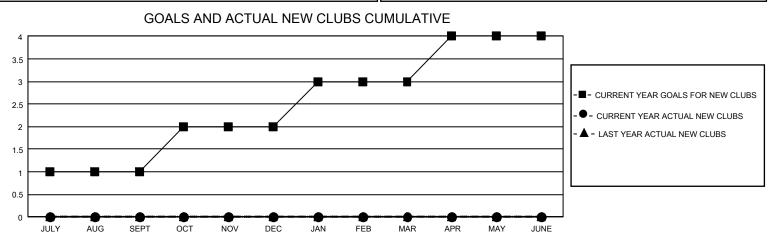

## GAT MONTHLY MEMBERSHIP PROGRESS REPORT

GMT Constitutional Area 5 - C, Group B

REPORT DOES NOT INCLUDE CLUBS IN UNDISTRICTED AREAS.

| Clubs                 |               |           |               | Members               |                         |                         |                                                    |
|-----------------------|---------------|-----------|---------------|-----------------------|-------------------------|-------------------------|----------------------------------------------------|
| RESULTS FOR 2021-2022 |               |           |               | RESULTS FOR 2021-2022 |                         |                         |                                                    |
| QUARTER               | NEW CLUB GOAL | NEW CLUBS | DROPPED CLUBS |                       | MBER GROWTH NET<br>GOAL | MEMBER GROWTH<br>ACTUAL | DROPPED MEMBERS<br>ACTUAL (including<br>transfers) |
| JULY/AUG/SEPT         | - 3           | 0         | 0             | JULY/AUG/SEPT         | 563                     | 463                     | 73                                                 |
| OCT/NOV/DEC           | 3             | 0         | 0             | OCT/NOV/DEC           | 303                     | 361                     | 91                                                 |
| JAN/FEB/MAR           | 3             | 0         | 0             | JAN/FEB/MAR           | 203                     | 113                     | 14                                                 |
| APR/MAY/JUNE          | 3             | 0         | 0             | APR/MAY/JUNE          | 43                      | 0                       | 0                                                  |