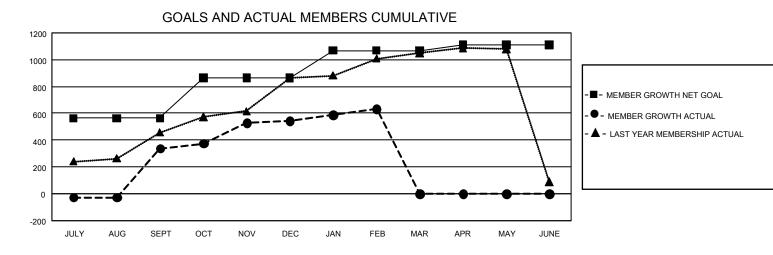

## GAT MONTHLY MEMBERSHIP PROGRESS REPORT

GMT Constitutional Area 5 - C, Group B

REPORT DOES NOT INCLUDE CLUBS IN UNDISTRICTED AREAS.

| Clubs                 |               |           |               | Members               |                         |                         |                                                    |
|-----------------------|---------------|-----------|---------------|-----------------------|-------------------------|-------------------------|----------------------------------------------------|
| RESULTS FOR 2021-2022 |               |           |               | RESULTS FOR 2021-2022 |                         |                         |                                                    |
| QUARTER               | NEW CLUB GOAL | NEW CLUBS | DROPPED CLUBS |                       | MBER GROWTH NET<br>GOAL | MEMBER GROWTH<br>ACTUAL | DROPPED MEMBERS<br>ACTUAL (including<br>transfers) |
| JULY/AUG/SEPT         | - 3           | 0         | 0             | JULY/AUG/SEPT         | 563                     | 463                     | 73                                                 |
| OCT/NOV/DEC           | 3             | 0         | 0             | OCT/NOV/DEC           | 303                     | 361                     | 91                                                 |
| JAN/FEB/MAR           | 3             | 0         | 0             | JAN/FEB/MAR           | 203                     | 113                     | 14                                                 |
| APR/MAY/JUNE          | 3             | 0         | 0             | APR/MAY/JUNE          | 43                      | 0                       | 0                                                  |